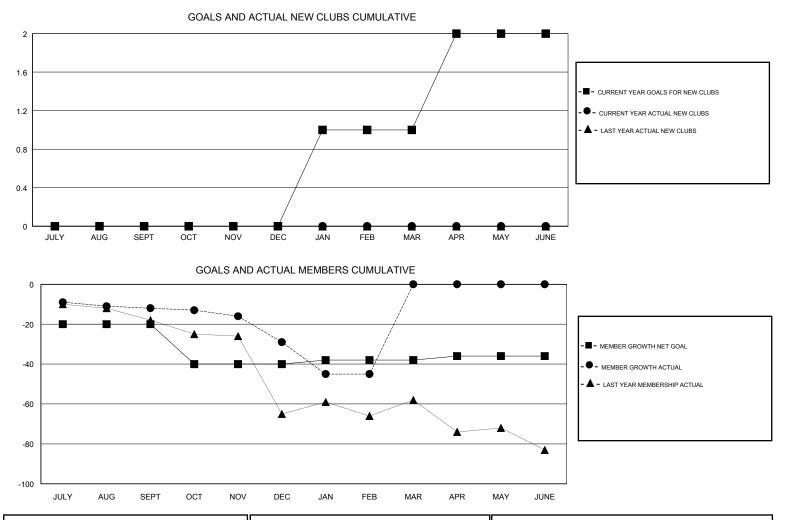

## LOCATION WYOMING GMT CA Clubs Members RESULTS FOR 2017-2018 RESULTS FOR 2017-2018 NEW CLUB GOAL NEW CLUBS DROPPED CLUBS MEMBER GROWTH NET MEMBER GROWTH DROPPED QUARTER QUARTER GOAL ACTUAL MEMBERS ACTUAL (including transfers) 0 0 0 -20 14 26 JULY/AUG/SEPT JULY/AUG/SEPT 0 0 0 -20 14 28 OCT/NOV/DEC OCT/NOV/DEC 0 1 0 2 13 29 JAN/FEB/MAR JAN/FEB/MAR 1 0 0 2 0 0 APR/MAY/JUNE APR/MAY/JUNE